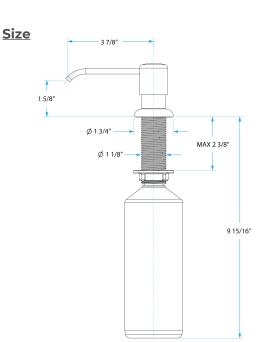

#### Feature:

- $\cdot$  Solid brass construction
- Self-priming pump
- Refillable from above
- Holds up to 17 oz. of liquid
- Pump: 1 5/8"
- Spout: 3 7/8"
- . Spout height: 1-5/8"