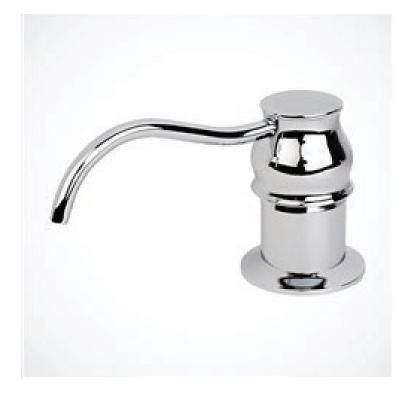

#### Feature:

- $\cdot$  Solid brass construction
- Self-priming pump
- Refillable from above
- Holds up to 17 oz. of liquid
- Pump: 1 5/8"
- Spout: 3 7/8"
- . Spout height: 1-5/8"